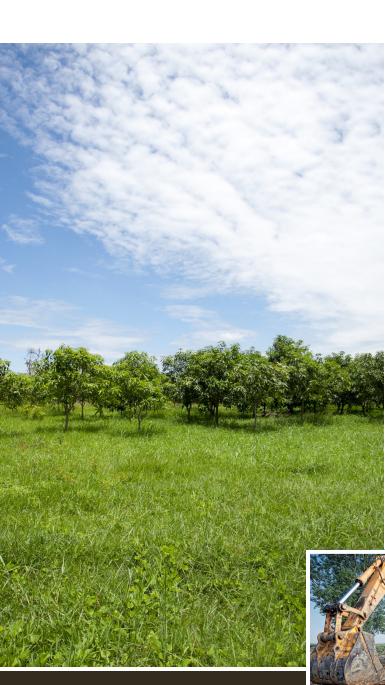

## **Opportunity**

Vacant land within the DDA/business district. Located on M-32 on commercially zoned land. Located within an Opportunity Zone.

Project location: East Jordan, M-32 (Mill Street)

Size: 2.23 acres

**Zoning:** Commercial

**Topography/Grade:** located on the waterfront

**Shovel Ready:** Yes

Site Plan: Hotel Study, Foundation

and Ground Quality

Current Owner: City of East Jordan DDA