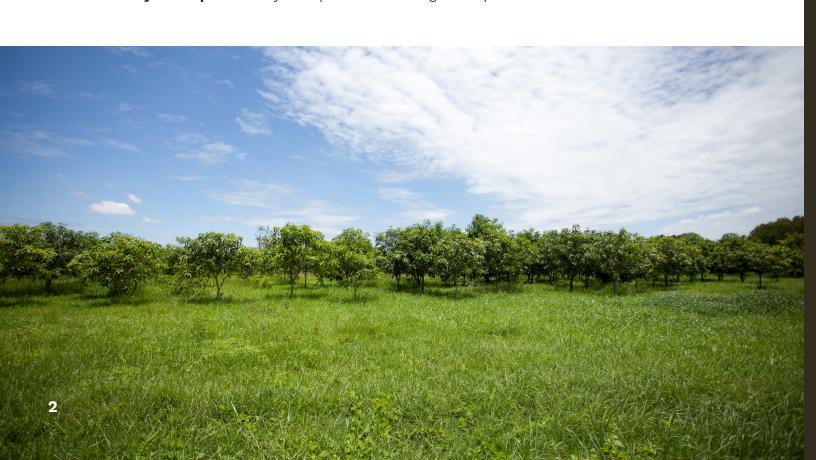

## **Opportunity**

Vacant land within the DDA/business district. Located on M-32 on commercially zoned land. Located within an Opportunity Zone.

Project location: East Jordan, M-32 (Mill Street)

Size: 2.23 acres

**Zoning:** Commercial

**Topography/Grade:** located on the waterfront

**Shovel Ready:** Yes

Site Plan: Hotel Study, Foundation

and Ground Quality

Current Owner: City of East Jordan DDA