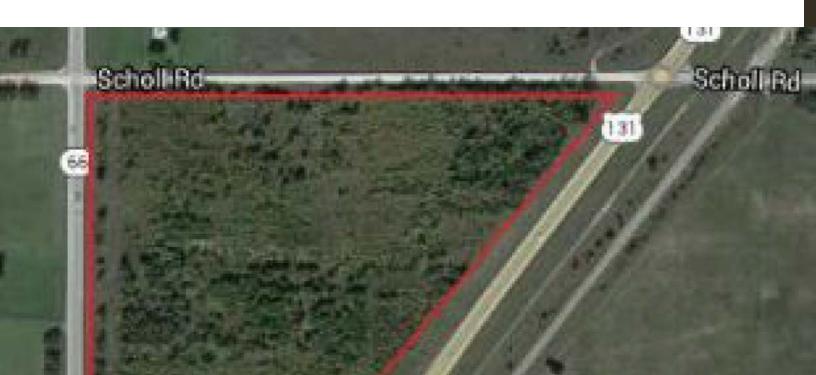

# **Opportunity**

Located on the SouthWest corner of US 131 and Scholl Road, this property would be ideal for apartments, equipment sales, storage facility or a hotel with a restaurant.

Size: 5-26 acres Shovel Ready: Yes